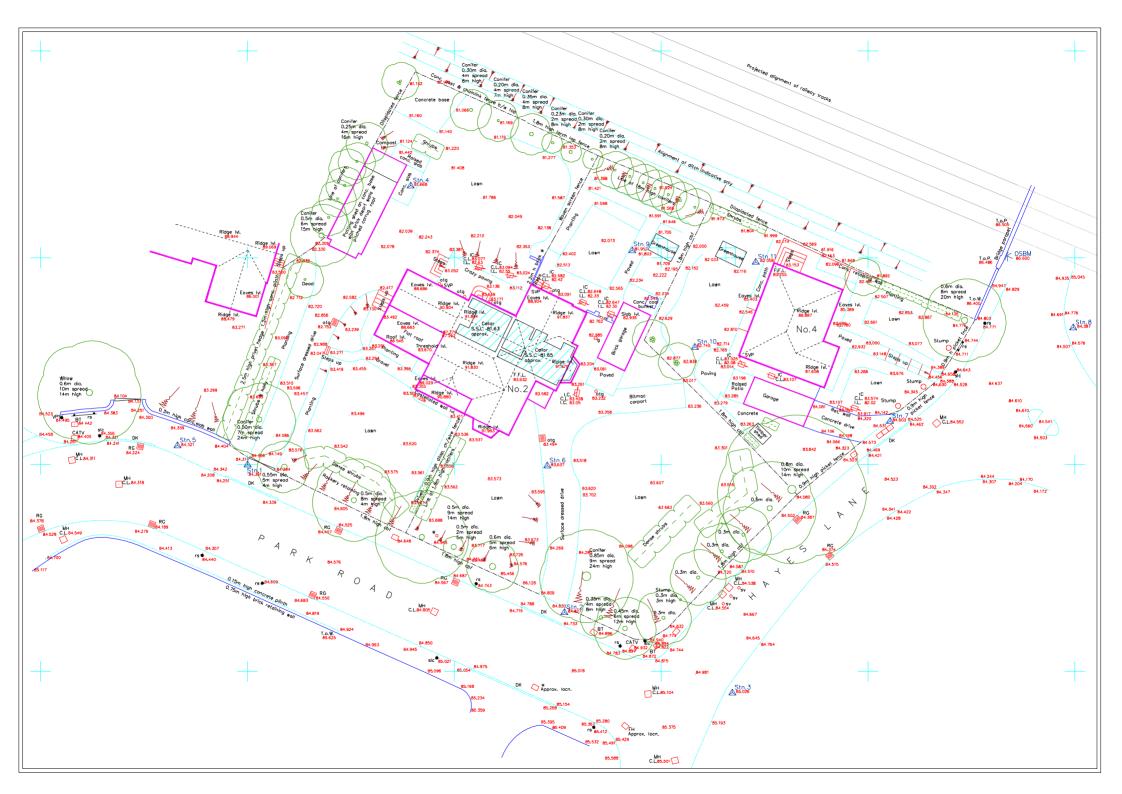

We specialise in the undertaking of topographical surveys and measured building surveys of commercial, industrial and residential properties. We are commissioned by architects, developers, consulting engineers and contractors who are involved in refurbishment projects and the re-cycling of existing building stock to an alternative new use.

JB Surveys started trading in January 1998 and are always looking to expand our client base which includes Laing Homes, Interior PLC and JPMorgan Chase Bank.

We are equipped with Leica reflectorless survey stations and associated software for producing building elevations.

All surveys are processed using Autocad software and may be issued in Autocad DWG or DXF format and as hard copies on paper or film plots.

Jim Brickell is a member of the Royal Institution of Chartered Surveyors and can be contacted on the above telephone numbers, address or email for further information.