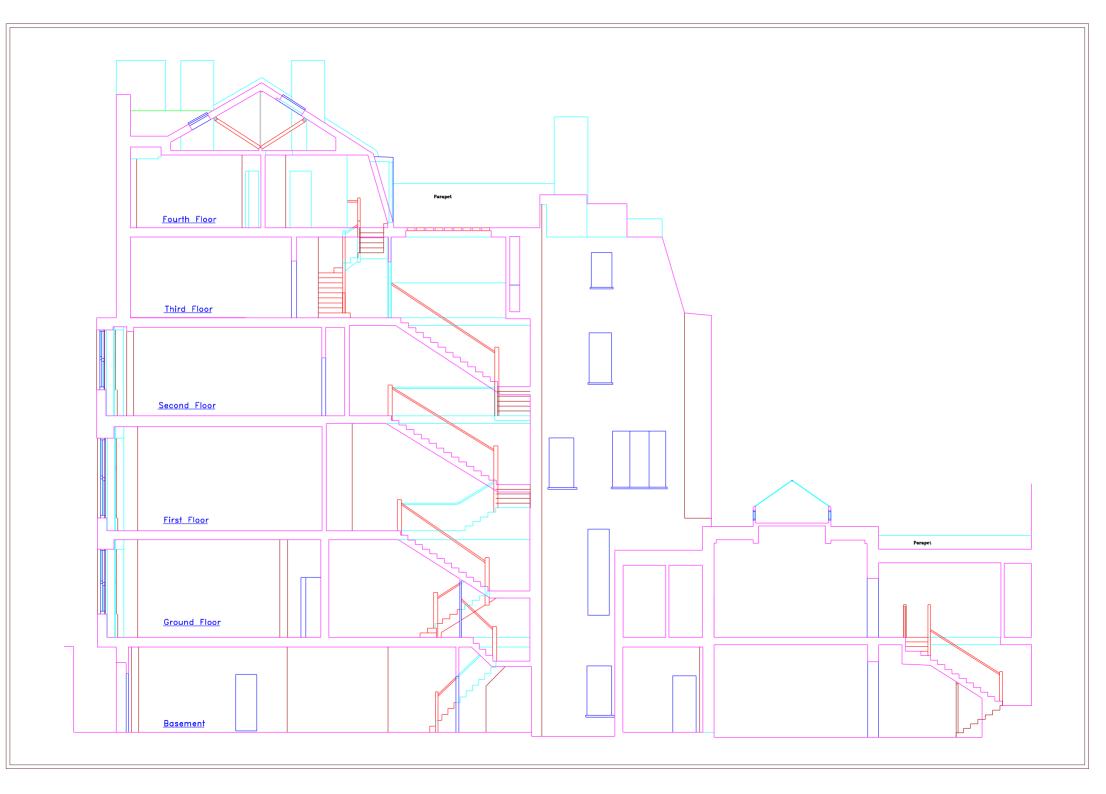

We specialise in the undertaking of topographical surveys and measured building surveys of commercial, industrial and residential properties. We are commissioned by architects, developers, consulting engineers and contractors who are involved in refurbishment projects and the re-cycling of existing building stock to an alternative new use.

JB Surveys started trading in January 1998 and are always looking to expand our client base which includes Laing Homes, Interior PLC and JPMorgan Chase Bank.

We are equipped with Leica reflectorless survey stations and associated software for producing building elevations.

All surveys are processed using Autocad software and may be issued in Autocad DWG or DXF format and as hard copies on paper or film plots.

Jim Brickell is a member of the Royal Institution of Chartered Surveyors and can be contacted on the above telephone numbers, address or email for further information.