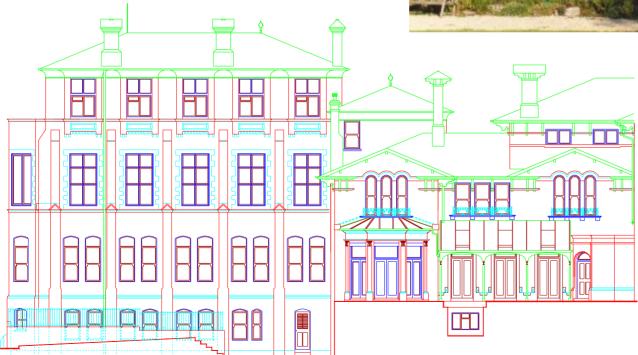

JB Surveys started trading in January 1998 and are always looking to expand our client base which includes Laing Homes, Interior PLC and JPMorgan Chase Bank.

We are equipped with Leica reflectorless survey stations and associated software for producing building elevations.

All surveys are processed using Autocad software and may be issued in Autocad DWG or DXF format and as hard copies on paper or film plots.

Jim Brickell is a member of the Royal Institution of Chartered Surveyors and can be contacted on the above telephone numbers, address or email for further information.