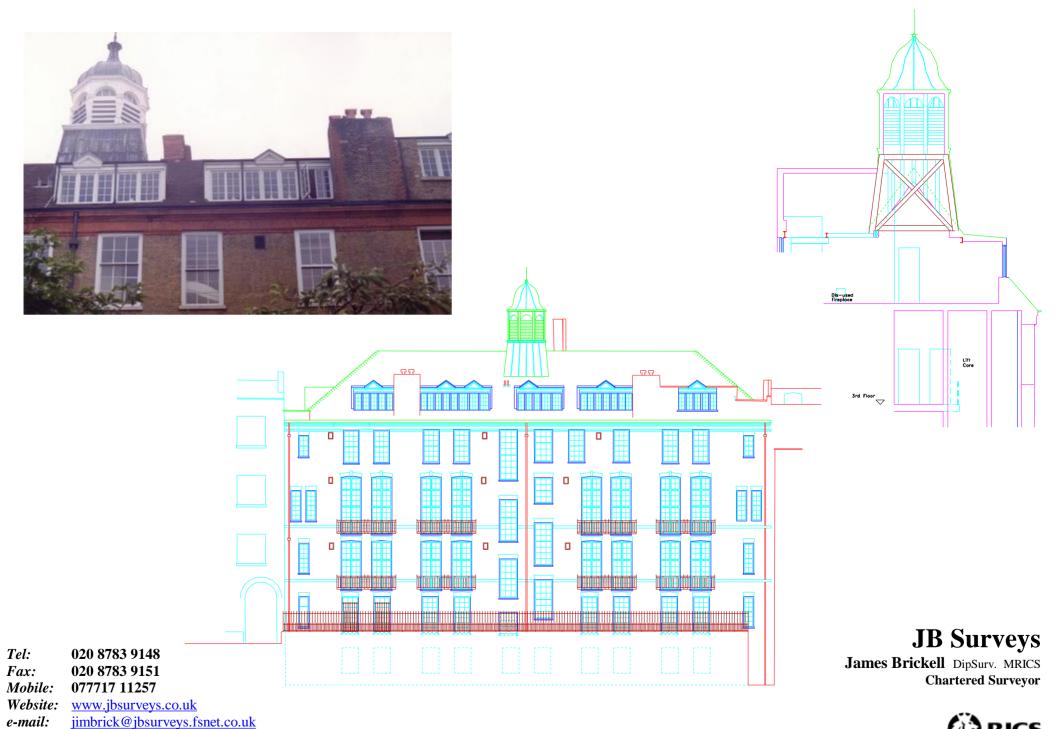

We specialise in the undertaking of topographical surveys and measured building surveys of commercial, industrial and residential properties. We are commissioned by architects, developers, consulting engineers and contractors who are involved in refurbishment projects and the re-cycling of existing building stock to an alternative new use.

JB Surveys started trading in January 1998 and are always looking to expand our client base which includes Laing Homes, Interior PLC and JPMorgan Chase Bank.

We are equipped with Leica reflectorless survey stations and associated software for producing building elevations.

All surveys are processed using Autocad software and may be issued in Autocad DWG or DXF format and as hard copies on paper or film plots.

Jim Brickell is a member of the Royal Institution of Chartered Surveyors and can be contacted on the above telephone numbers, address or email for further information.