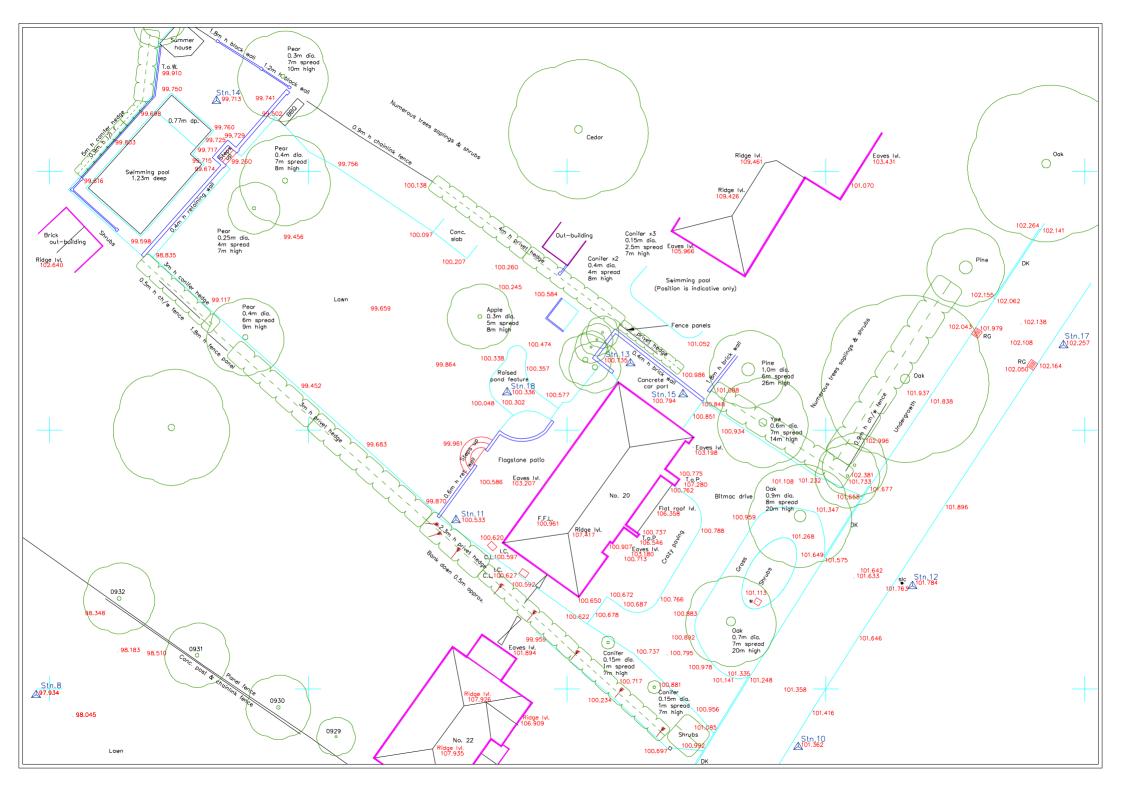

We specialise in the undertaking of topographical surveys and measured building surveys of commercial, industrial and residential properties. We are commissioned by architects, developers, consulting engineers and contractors who are involved in refurbishment projects and the re-cycling of existing building stock to an alternative new use.

JB Surveys started trading in January 1998 and are always looking to expand our client base which includes Laing Homes, Interior PLC and JPMorgan Chase Bank.

We are equipped with Leica reflectorless survey stations and associated software for producing building elevations.

All surveys are processed using Autocad software and may be issued in Autocad DWG or DXF format and as hard copies on paper or film plots.

Jim Brickell is a member of the Royal Institution of Chartered Surveyors and can be contacted on the above telephone numbers, address or email for further information.