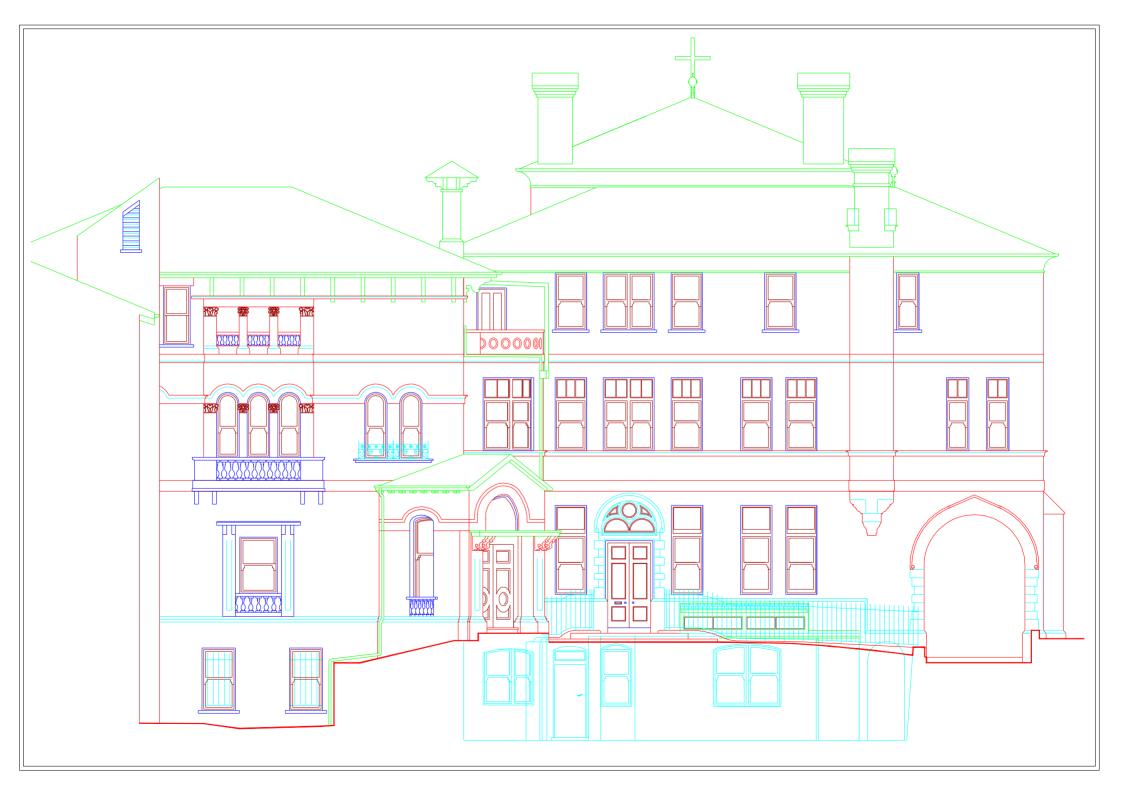

We specialise in the undertaking of topographical surveys and measured building surveys of commercial, industrial and residential properties. We are commissioned by architects, developers, consulting engineers and contractors who are involved in refurbishment projects and the re-cycling of existing building stock to an alternative new use.

JB Surveys started trading in January 1998 and are always looking to expand our client base which includes Laing Homes, Interior PLC and JPMorgan Chase Bank.

We are equipped with Leica reflectorless survey stations and associated software for producing building elevations.

All surveys are processed using Autocad software and may be issued in Autocad DWG or DXF format and as hard copies on paper or film plots.

Jim Brickell is a member of the Royal Institution of Chartered Surveyors and can be contacted on the above telephone numbers, address or email for further information.