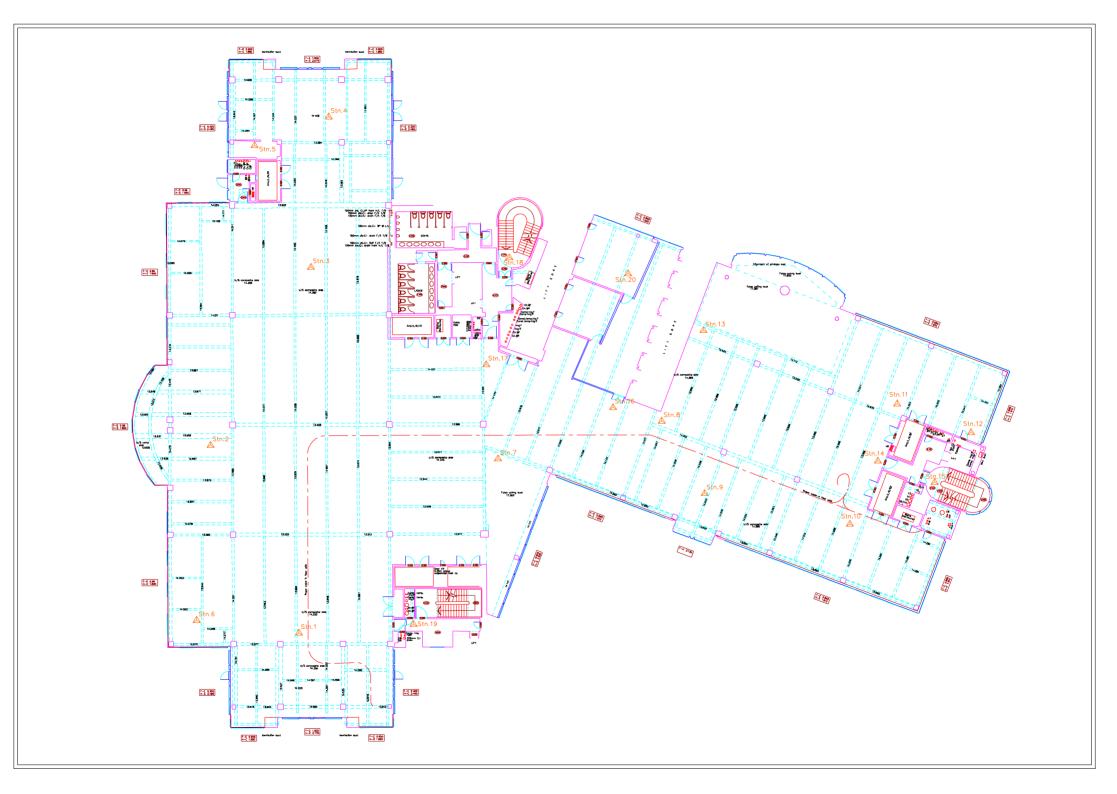

We specialise in the undertaking of topographical surveys and measured building surveys of commercial, industrial and residential properties. We are commissioned by architects, developers, consulting engineers and contractors who are involved in refurbishment projects and the re-cycling of existing building stock to an alternative new use.

JB Surveys started trading in January 1998 and are always looking to expand our client base which includes Laing Homes, Interior PLC and JPMorgan Chase Bank.

We are equipped with Leica reflectorless survey stations and associated software for producing building elevations.

All surveys are processed using Autocad software and may be issued in Autocad DWG or DXF format and as hard copies on paper or film plots.

Jim Brickell is a member of the Royal Institution of Chartered Surveyors and can be contacted on the above telephone numbers, address or email for further information.